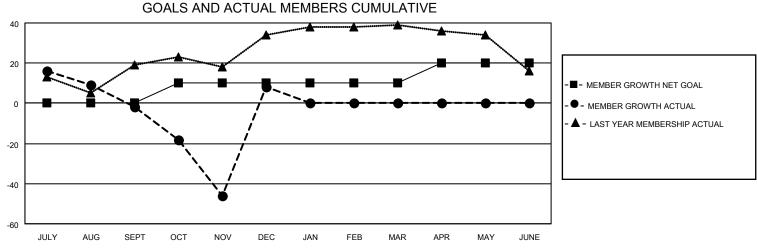

## MONTHLY MEMBERSHIP PROGRESS REPORT

| LOCATION N                  | EWFOUNDLAND   | -LABRADOF | R Distr       | rict N 3                    |                         | Results a               | s of: 12/31/2020                                   |  |  |
|-----------------------------|---------------|-----------|---------------|-----------------------------|-------------------------|-------------------------|----------------------------------------------------|--|--|
| Clubs RESULTS FOR 2020-2021 |               |           |               | Members                     |                         |                         |                                                    |  |  |
|                             |               |           |               | RESULTS FOR 2020-2021       |                         |                         |                                                    |  |  |
| QUARTER                     | NEW CLUB GOAL | NEW CLUBS | DROPPED CLUBS | QUARTER MEM                 | IBER GROWTH NET<br>GOAL | MEMBER GROWTH<br>ACTUAL | DROPPED<br>MEMBERS ACTUAL<br>(including transfers) |  |  |
| JULY/AUG/SEPT               | 1             | 1         | 1             | JULY/AUG/SEPT               | 0                       | 29                      | 29                                                 |  |  |
| OCT/NOV/DEC                 | 0             | 2         | 0             | OCT/NOV/DEC                 | 10<br>0                 | 80                      | 68<br>0                                            |  |  |
| JAN/FEB/MAR<br>APR/MAY/JUNE | 0             | 0         | 0             | JAN/FEB/MAR<br>APR/MAY/JUNE | 10                      | 0                       | 0                                                  |  |  |
|                             | GOALS         | AND ACTUA | L NEW CLUBS C | UMULATIVE                   |                         |                         |                                                    |  |  |
| 3.2                         |               |           | •             |                             |                         |                         |                                                    |  |  |
| 2.8                         |               |           |               |                             |                         |                         |                                                    |  |  |
| 2.4                         |               | /         | 1             |                             |                         | -■- CURRENT YEAR GO     | DALS EOD NEW CLUBS                                 |  |  |