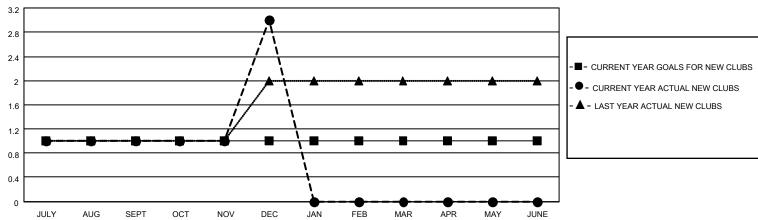

## MONTHLY MEMBERSHIP PROGRESS REPORT

| LOCATION N                  | EWFOUNDLAND   | -LABRADOF | R Distr       | rict N 3                    |                         | Results a               | s of: 12/31/2020                                   |  |  |
|-----------------------------|---------------|-----------|---------------|-----------------------------|-------------------------|-------------------------|----------------------------------------------------|--|--|
| Clubs RESULTS FOR 2020-2021 |               |           |               | Members                     |                         |                         |                                                    |  |  |
|                             |               |           |               | RESULTS FOR 2020-2021       |                         |                         |                                                    |  |  |
| QUARTER                     | NEW CLUB GOAL | NEW CLUBS | DROPPED CLUBS | QUARTER MEM                 | IBER GROWTH NET<br>GOAL | MEMBER GROWTH<br>ACTUAL | DROPPED<br>MEMBERS ACTUAL<br>(including transfers) |  |  |
| JULY/AUG/SEPT               | 1             | 1         | 1             | JULY/AUG/SEPT               | 0                       | 29                      | 29                                                 |  |  |
| OCT/NOV/DEC                 | 0             | 2         | 0             | OCT/NOV/DEC                 | 10<br>0                 | 80                      | 68<br>0                                            |  |  |
| JAN/FEB/MAR<br>APR/MAY/JUNE | 0             | 0         | 0             | JAN/FEB/MAR<br>APR/MAY/JUNE | 10                      | 0                       | 0                                                  |  |  |
|                             | GOALS         | AND ACTUA | L NEW CLUBS C | UMULATIVE                   |                         |                         |                                                    |  |  |
| 3.2                         |               |           | •             |                             |                         |                         |                                                    |  |  |
| 2.8                         |               |           |               |                             |                         |                         |                                                    |  |  |
| 2.4                         |               | /         | 1             |                             |                         | -■- CURRENT YEAR GO     | DALS EOD NEW CLUBS                                 |  |  |